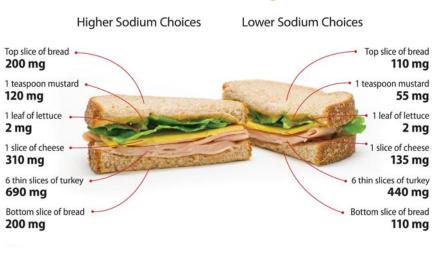

### Choose wisely—sodium content can vary within food categories

Total = 1,522 mg per whole sandwich

#### Total = 852 mg per whole sandwich